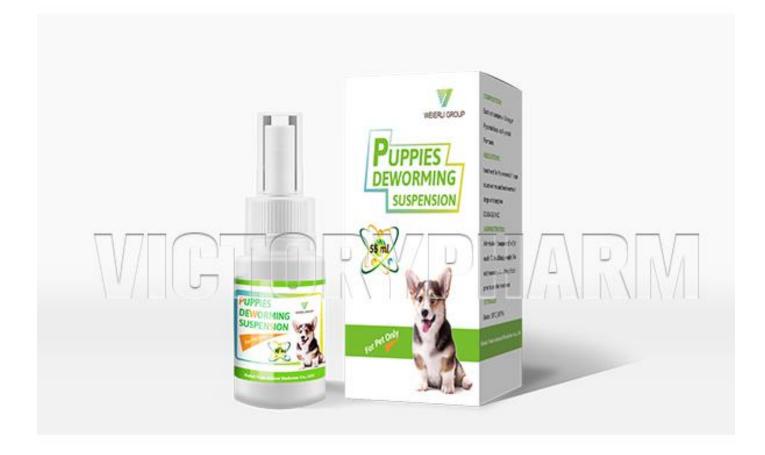

### PACKING:

30ml, 55ml, 100ml

### CAUTION:

For use in dogs only.

Shake liquid thoroughly before every use.

The liquid is a suspension and will separate. To ensure uniform resuspension and to achieve

WORMER

**Pyrantel Pamoate Suspension** 

indworn

proper dosage, it is important that the product be shaken thoroughly before every use.

If dog looks or acts sick, do not treat with this product

Manufacturer: Hebei Pude Animal Medicine Co., Ltd

Exporter: Hebei Nuob Trade Co., Ltd